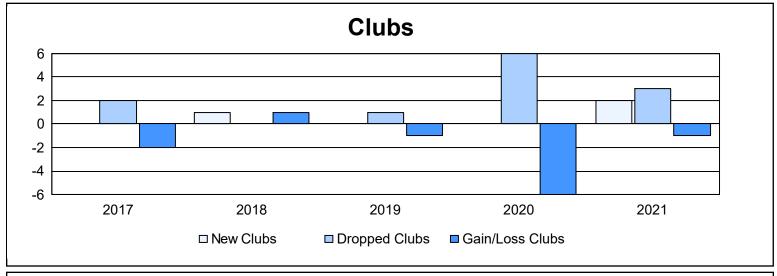

District 107 D As of June 2021 Cumulative

| Year      | New<br>Clubs | Dropped<br>Clubs | Gain/<br>Loss<br>Clubs | New<br>Members | Charter<br>Members | Reinstate<br>Members | Transfer<br>Members | Total<br>Member<br>Added | Total<br>Members<br>Dropped | Gain/<br>Loss<br>Members |
|-----------|--------------|------------------|------------------------|----------------|--------------------|----------------------|---------------------|--------------------------|-----------------------------|--------------------------|
| 2016-2017 | 0            | 2                | -2                     | 111            | 0                  | 0                    | 7                   | 118                      | 133                         | -15                      |
| 2017-2018 | 1            | 0                | 1                      | 65             | 23                 | 1                    | 17                  | 106                      | 208                         | -102                     |
| 2018-2019 | 0            | 1                | -1                     | 72             | 0                  | 4                    | 6                   | 82                       | 184                         | -102                     |
| 2019-2020 | 0            | 6                | -6                     | 47             | 1                  | 1                    | 14                  | 63                       | 169                         | -106                     |
| 2020-2021 | 2            | 3                | -1                     | 40             | 43                 | 2                    | 2                   | 87                       | 184                         | -97                      |
| Average   | 1            | 2                | -2                     | 67             | 13                 | 2                    | 9                   | 91                       | 176                         | -84                      |